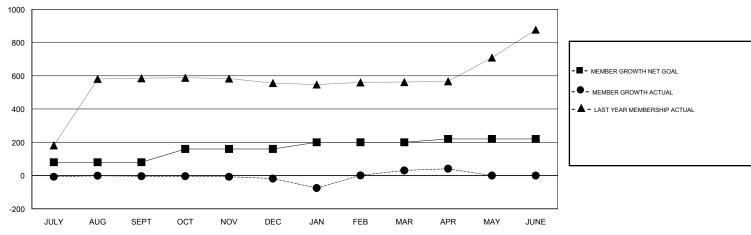

## GOALS AND ACTUAL MEMBERS CUMULATIVE

| DROPPED CLUBS: 4  DROPPED MEMBERS |     | 36 CLUBS OF 195 ADDED 1 OR MORE<br>NEW MEMBERS | GENDER DISTRIBUTION  MALE 3,821 (80.85%)  FEMALE 905 (19.15%)  Women Percentage Fiscal Year Goal: 0% |       |
|-----------------------------------|-----|------------------------------------------------|------------------------------------------------------------------------------------------------------|-------|
| DECEASED                          | 1   | CLICK HERE FOR CUMULATIVE                      | TOTAL FAMILY UNIT MEMBERS                                                                            | 1,837 |
| CLUB CANCELLED                    | 84  | MEMBERSHIP DATA                                |                                                                                                      | 4 000 |
| OTHER 72                          |     |                                                | FAMILY MEMBERS PAYING HALF DUES                                                                      | 1,336 |
| TOTAL                             | 157 |                                                |                                                                                                      |       |