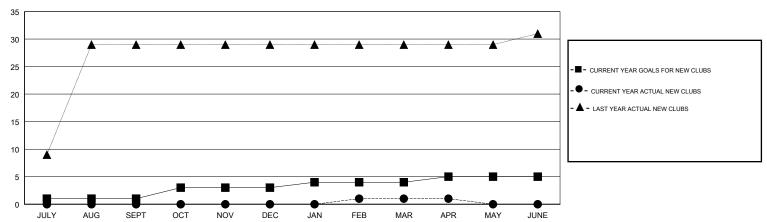

1             | 0         | 0             | JULY/AUG/SEPT         | 80                        | 23                      | 27                                           |
| OCT/NOV/DEC           | 2             | 0         | 1             | OCT/NOV/DEC           | 80                        | 26                      | 40                                           |
| JAN/FEB/MAR           | 1             | 1         | 3             | JAN/FEB/MAR           | 40                        | 162                     | 89                                           |
| APR/MAY/JUNE          | 1             | 0         | 0             | APR/MAY/JUNE          | 20                        | 11                      | 1                                            |

#### GOALS AND ACTUAL NEW CLUBS CUMULATIVE



## GOALS AND ACTUAL MEMBERS CUMULATIVE



| DROPPED CLUBS: 4  DROPPED MEMBERS |     | 36 CLUBS OF 195 ADDED 1 OR MORE<br>NEW MEMBERS | GENDER DISTRIBUTION  MALE 3,821 (80.85%)  FEMALE 905 (19.15%)  Women Percentage Fiscal Year Goal: 0% |       |
|-----------------------------------|-----|------------------------------------------------|------------------------------------------------------------------------------------------------------|-------|
| DECEASED                          | 1   | CLICK HERE FOR CUMULATIVE                      | TOTAL FAMILY UNIT MEMBERS                                                                            | 1,837 |
| CLUB CANCELLED                    | 84  | MEMBERSHIP DATA                                |